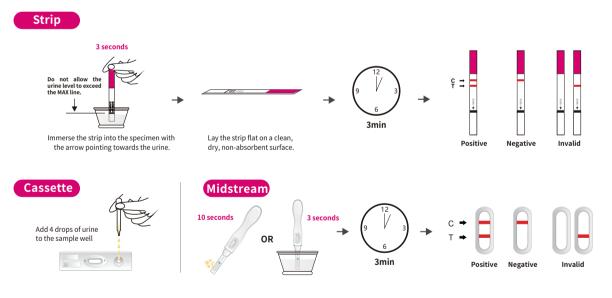

# ll/ondfo

# HCG One Step HCG Urine Test

Wondfo One Step HCG Urine Test is a rapid, qualitative detection of human chorionic gonadotropin ("hCG") which appears in urine very early during pregnancy.



## RELIABLE High-quality service is provided. CONVENIENT Easy to use. RAPID

Fast result within 3 minutes.

#### **TEST PROCEDURE & INTERPRETATION**



### **ORDER INFORMATION**

| Catalog No.                                                                                                                                                                                        | Format    | Width         | Specimen | Sensitivity        | Test time | Storage temperature | Shelf life | Qualification                            |
|----------------------------------------------------------------------------------------------------------------------------------------------------------------------------------------------------|-----------|---------------|----------|--------------------|-----------|---------------------|------------|------------------------------------------|
| W1-S/ W1-S(20mIU)/ W1-S(10mIU)